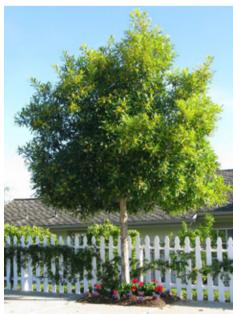

#### PLANTING PALETTE

Callistemon 'Kings Park Special' Corymbia 'Summer Red'

Hymenosporum flavum

Prunus cerasifera 'Nigra'

Tristaniopsis laurina

LANDSCAPE PLANTING AND HARDSCAPE PALETTE