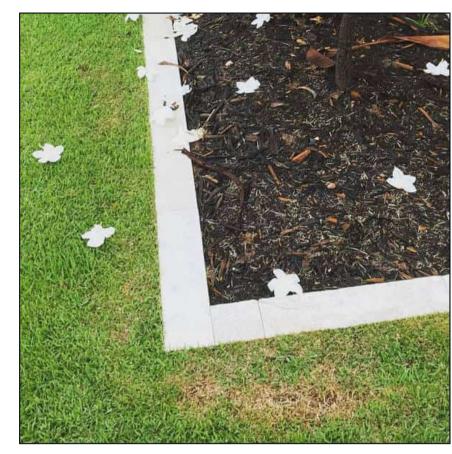

#### HARDSCAPE PALETTE

COLOURED CONCRETE AND CONCRETE FOOTPATH Finish: Broom Finish

PAVED TERRACE Product: Boral Cloisters™ Colour: Ivory

CONCRETE EDGE

### 1 CONCRETE EDGE DETAIL (TYPICAL)