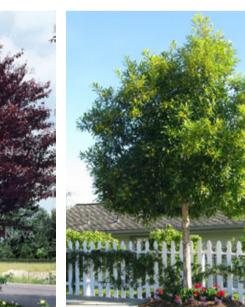

#### PLANTING PALETTE

Callistemon 'Kings Park Special' Corymbia 'Summer Red'

Hymenosporum flavum

Prunus cerasifera 'Nigra'

Tristaniopsis laurina

LANDSCAPE PLANTING AND HARDSCAPE PALETTE