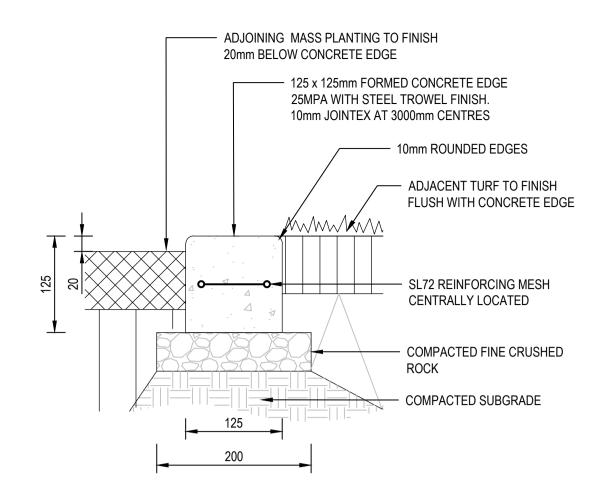

### 1 CONCRETE EDGE DETAIL (TYPICAL)

#### HARDSCAPE PALETTE

COLOURED CONCRETE AND CONCRETE FOOTPATH Finish: Broom Finish

PAVED TERRACE Product: Boral Cloisters™ Colour: Ivory

CONCRETE EDGE