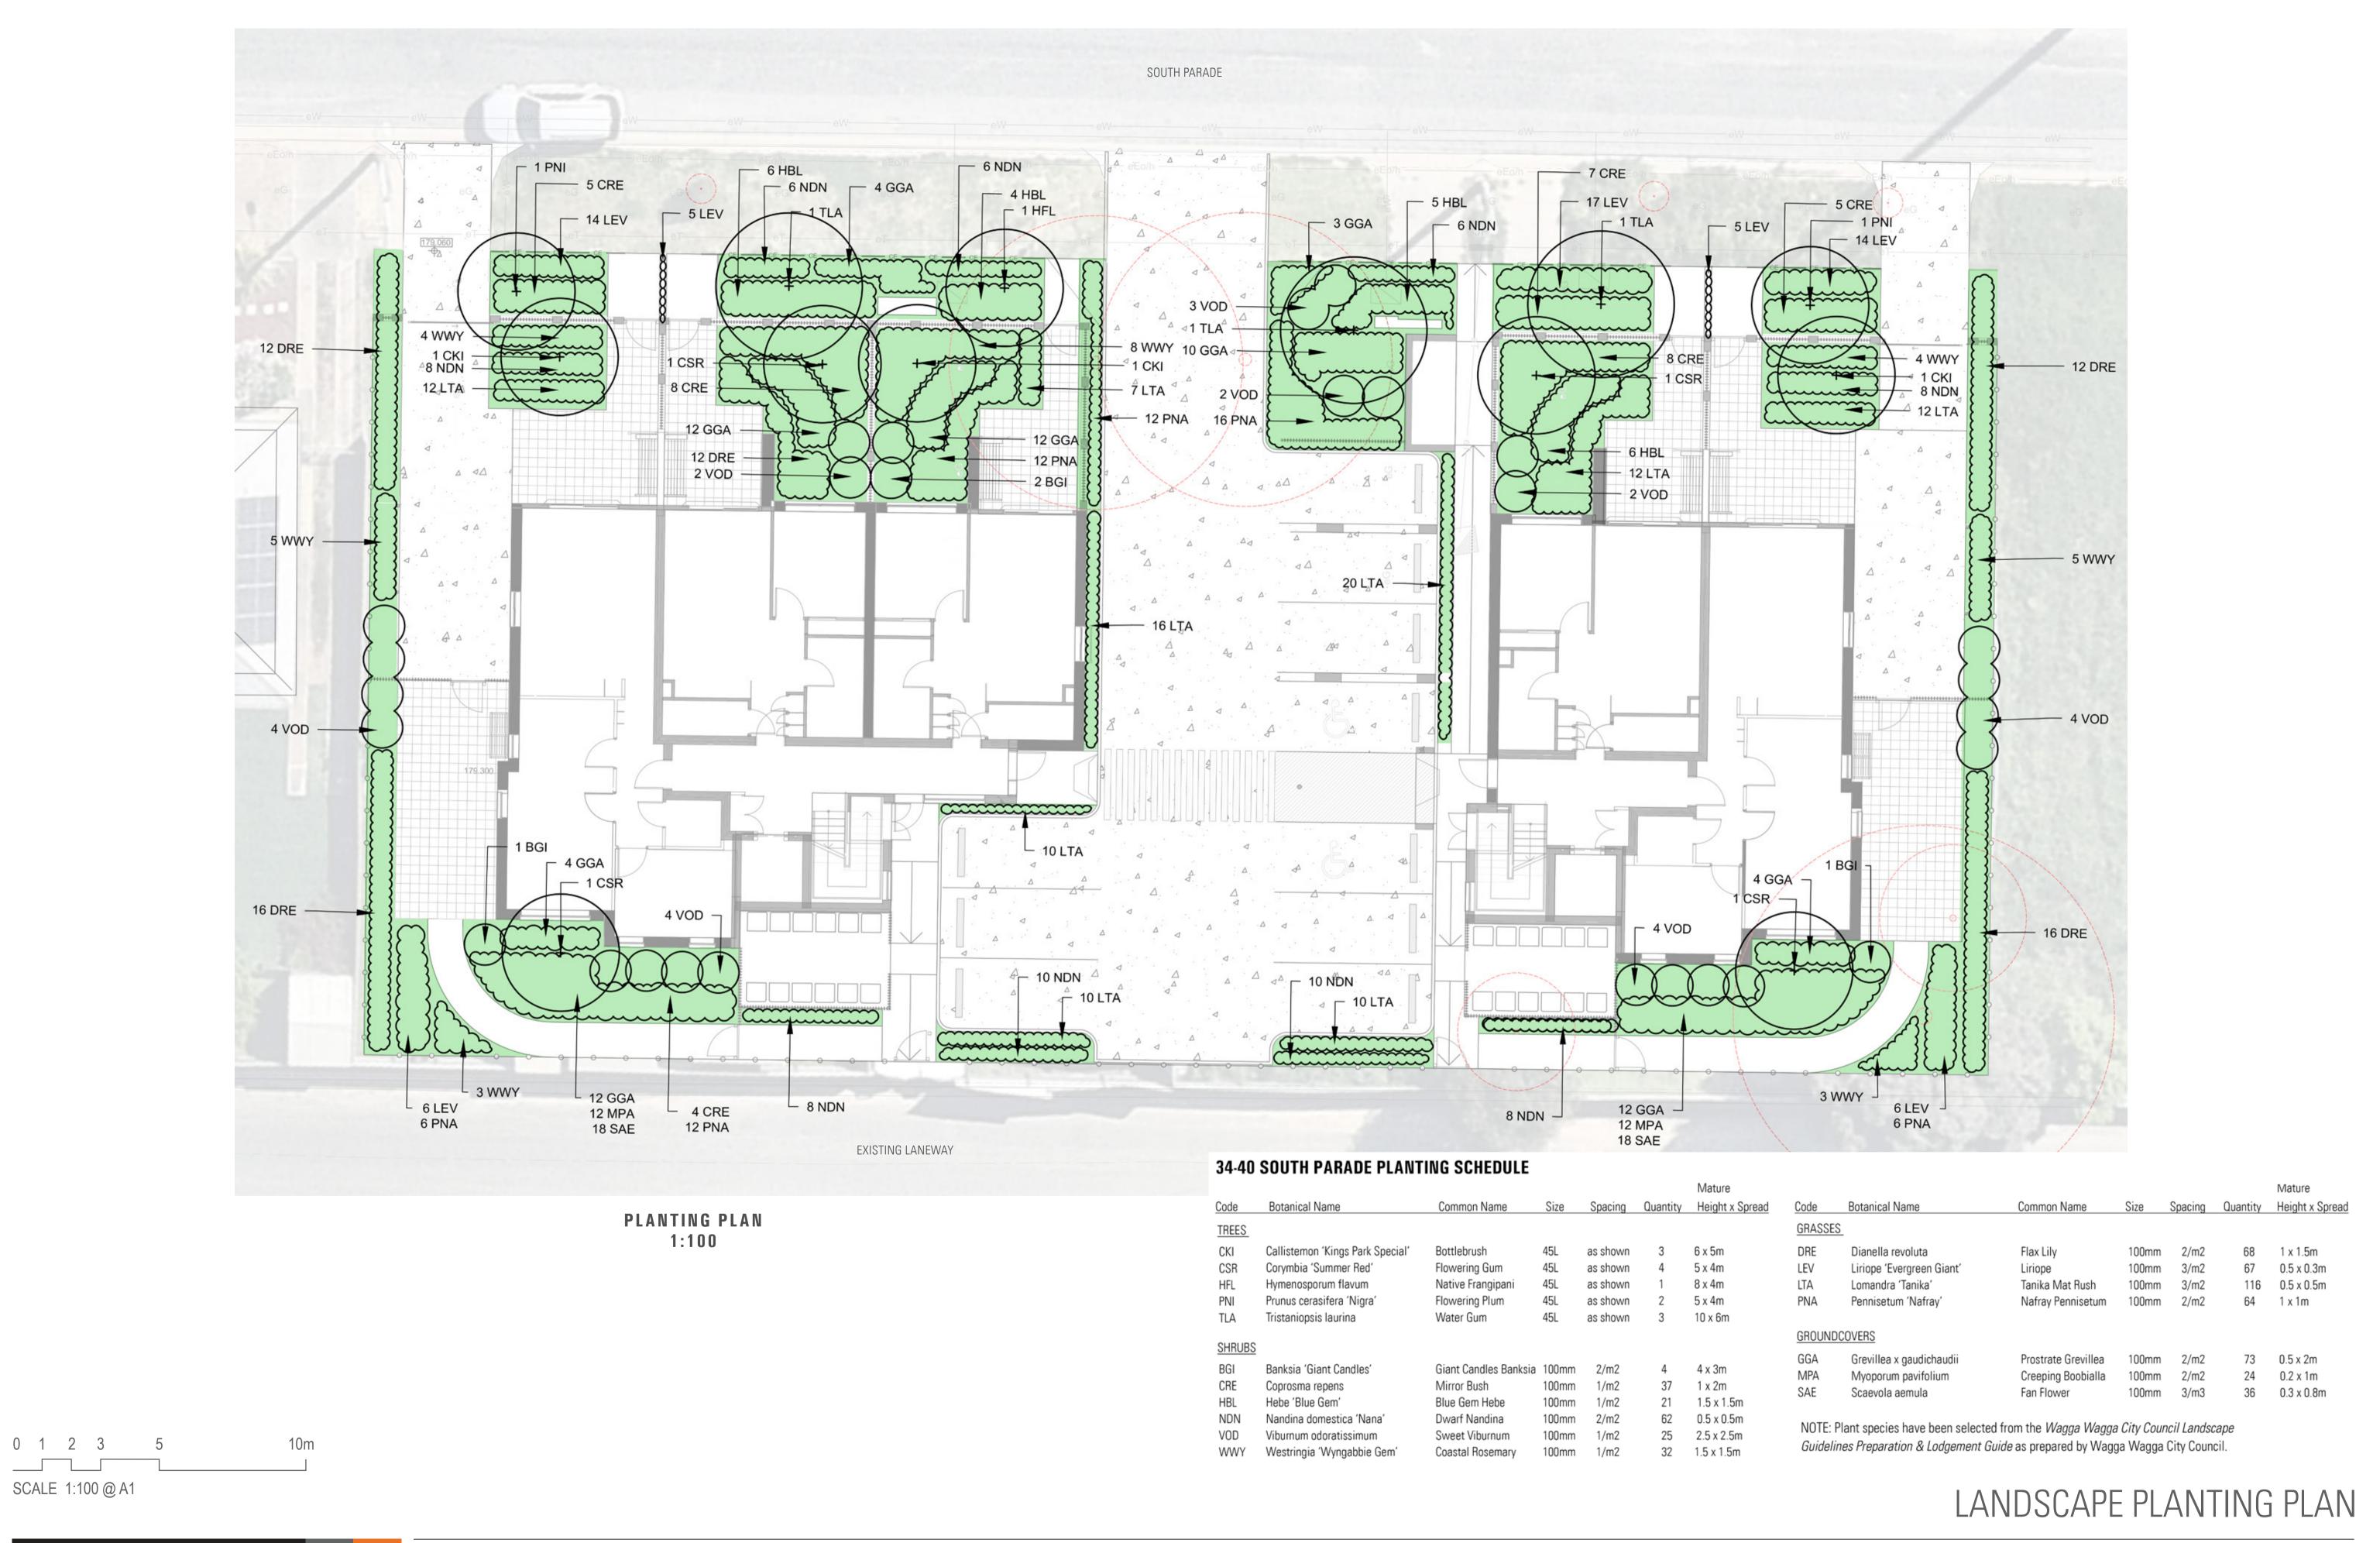

#### PLANTING PALETTE

Callistemon 'Kings Park Special' Corymbia 'Summer Red'

Hymenosporum flavum

Prunus cerasifera 'Nigra'

Tristaniopsis laurina

LANDSCAPE PLANTING AND HARDSCAPE PALETTE