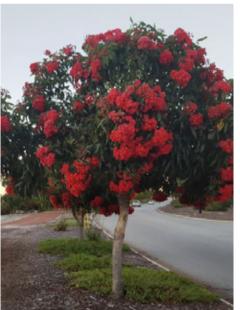

#### PLANTING PALETTE

Callistemon 'Kings Park Special' Corymbia 'Summer Red'

Hymenosporum flavum

Prunus cerasifera 'Nigra'

Tristaniopsis laurina

LANDSCAPE PLANTING AND HARDSCAPE PALETTE