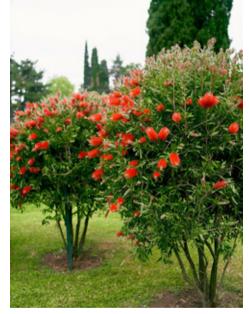

#### PLANTING PALETTE

Callistemon 'Kings Park Special' Corymbia 'Summer Red'

Hymenosporum flavum

Prunus cerasifera 'Nigra'

Tristaniopsis laurina

LANDSCAPE PLANTING AND HARDSCAPE PALETTE