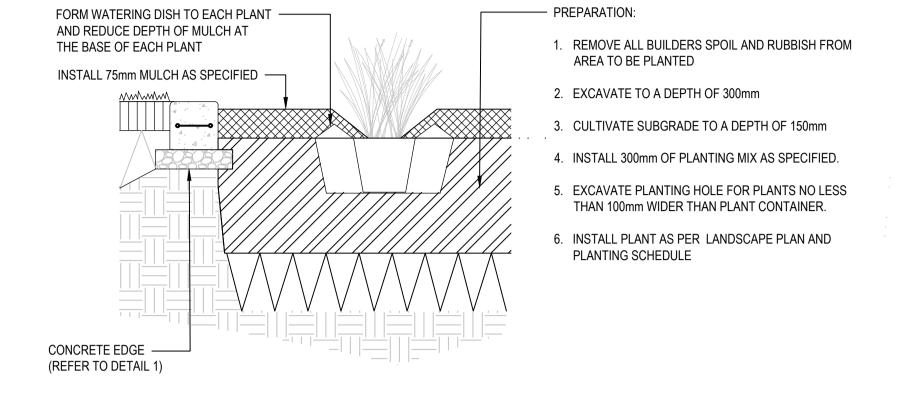

E FINISHES AND GRADING PLAN









SCALE 1:100 @ A1





#### HARDSCAPE PALETTE



COLOURED CONCRETE AND CONCRETE FOOTPATH Finish: Broom Finish



PAVED TERRACE Product: Boral Cloisters™ Colour: Ivory



CONCRETE EDGE

#### PLANTING PALETTE



Callistemon 'Kings Park Special' Corymbia 'Summer Red'





Hymenosporum flavum



Prunus cerasifera 'Nigra'





Tristaniopsis laurina





















LANDSCAPE PLANTING AND HARDSCAPE PALETTE



### 1 CONCRETE EDGE DETAIL (TYPICAL)



### PAVED TERRACE DETAIL SCALE 1:10



NOTE:
ALL JOINTS IN FOOTPATH TO BE "CONNELLY"
KEY JOINTS WITH PLASTIC STRIP OVER,
FINISHED NEATLY, SQUARE AND FLUSH WITH
TOP OF CONCRETE. PLACED EVERY 3000mm.
EVERY FIFTH JOINT TO BE DOWELLED
EXPANSION JOINT.

## 3 COLOURED CONCRETE AND CONCRETE FOOTPATH DETAIL SCALE 1:10







5 PROPOSED TREE (45L) IN MASS PLANTING DETAIL
SCALE 1:20