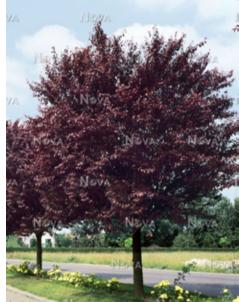

#### PLANTING PALETTE

Callistemon 'Kings Park Special' Corymbia 'Summer Red'

Hymenosporum flavum

Prunus cerasifera 'Nigra'

Tristaniopsis laurina

LANDSCAPE PLANTING AND HARDSCAPE PALETTE