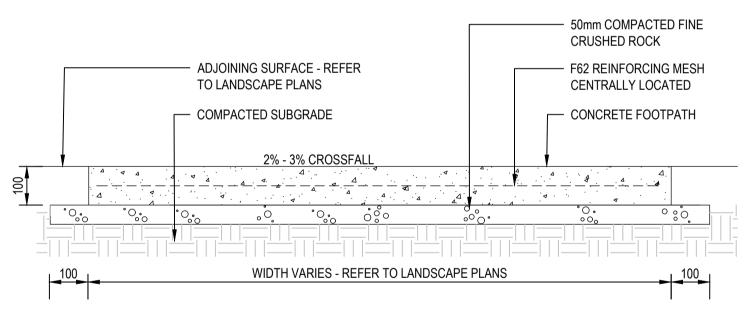

### 1 CONCRETE EDGE DETAIL (TYPICAL)

### PAVED TERRACE DETAIL SCALE 1:10

NOTE:
ALL JOINTS IN FOOTPATH TO BE "CONNELLY"
KEY JOINTS WITH PLASTIC STRIP OVER,
FINISHED NEATLY, SQUARE AND FLUSH WITH
TOP OF CONCRETE. PLACED EVERY 3000mm.
EVERY FIFTH JOINT TO BE DOWELLED
EXPANSION JOINT.