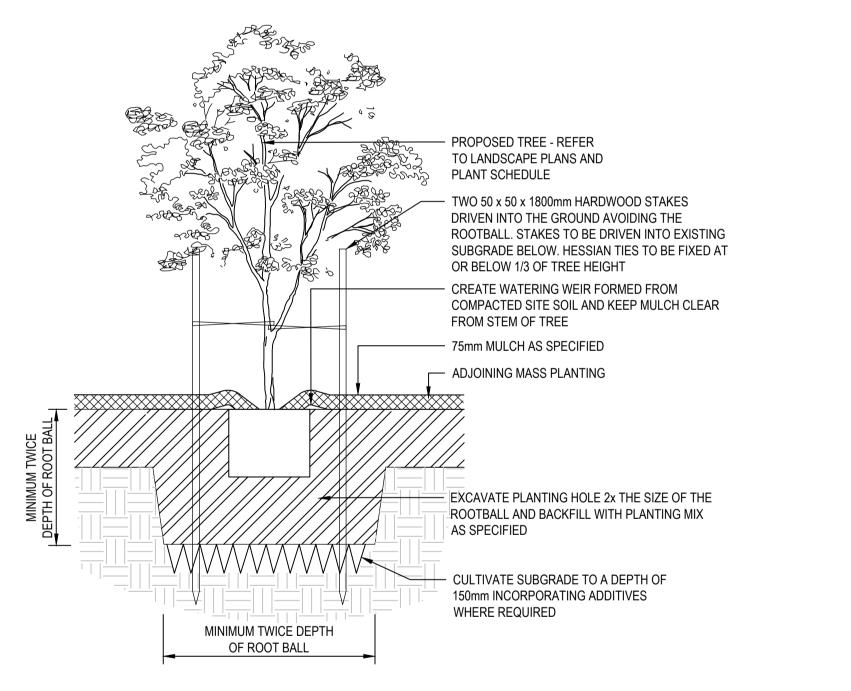

## 3 COLOURED CONCRETE AND CONCRETE FOOTPATH DETAIL SCALE 1:10

5 PROPOSED TREE (45L) IN MASS PLANTING DETAIL
SCALE 1:20