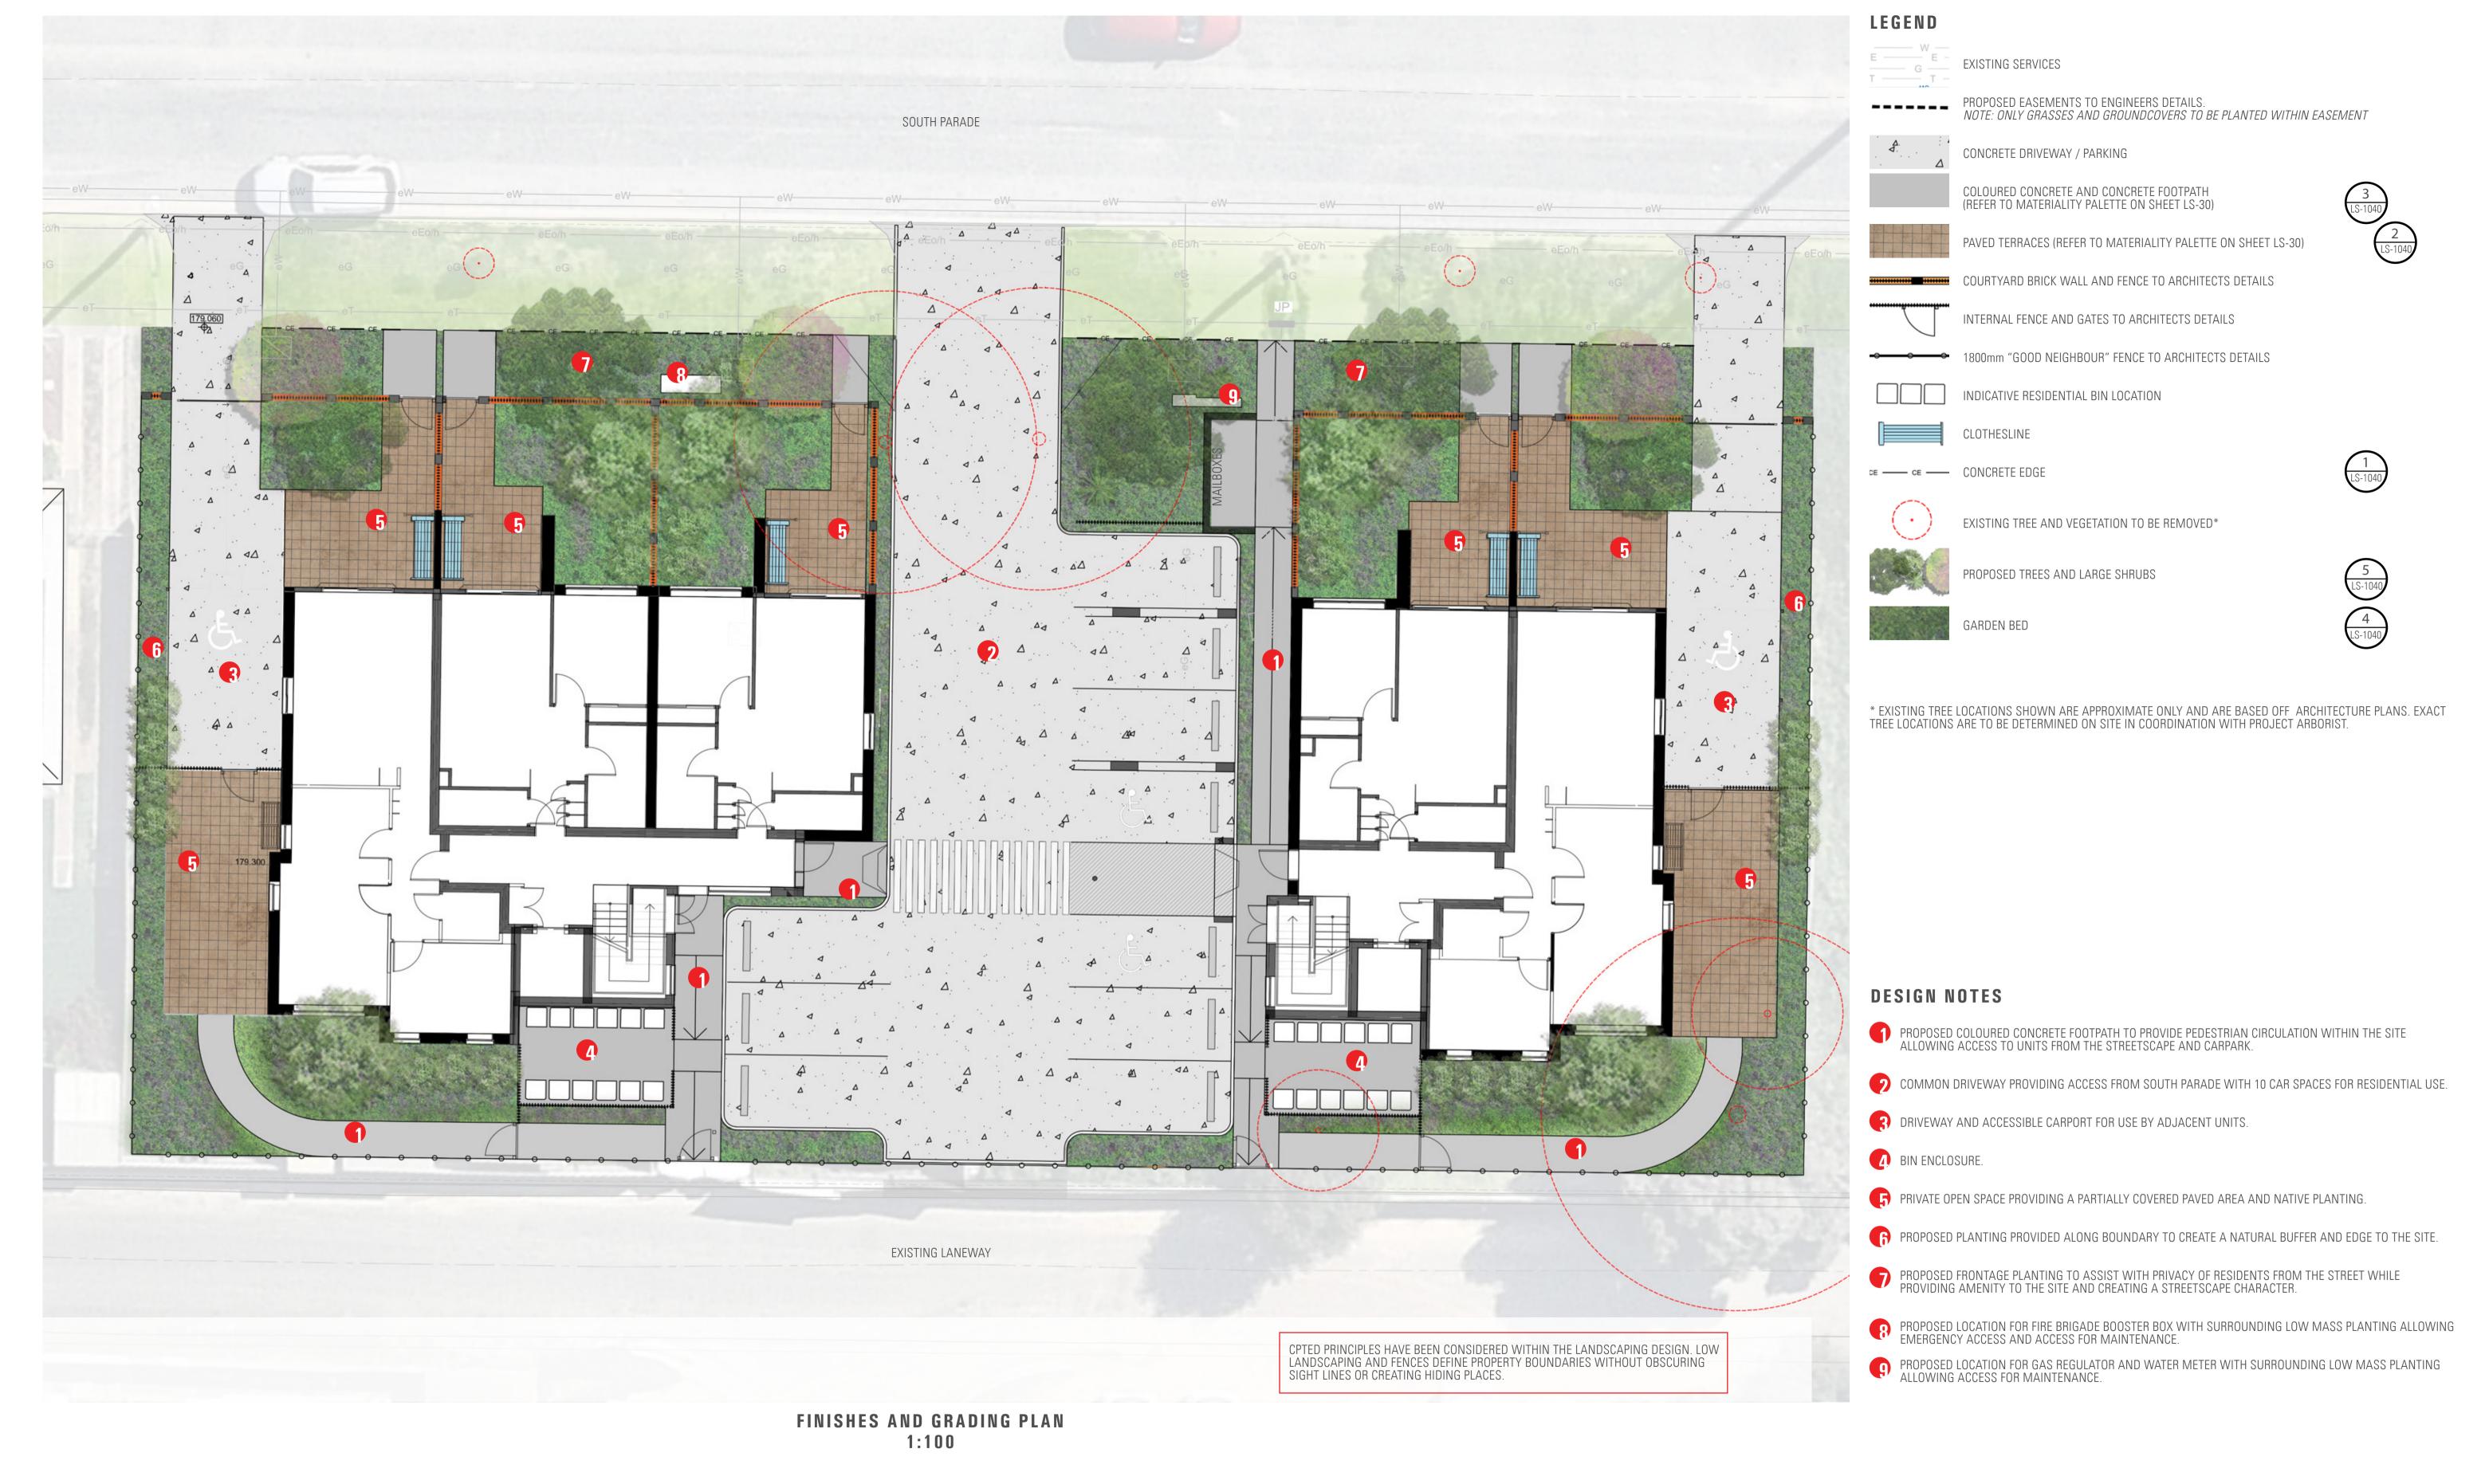

# 34-40 SOUTH PARADE RESIDENTIAL DEVELOPMENT

PART 5 APPLICATION

LANDSCAPE PACKAGE

#### **DRAWING LIST**

| DRAWING NO. | DRAWING TITLE                                    | SCALE      |
|-------------|--------------------------------------------------|------------|
| LS-1000     | LANDSCAPE COVER SHEET, KEY PLAN AND DRAWING LIST | 1:500 @ A1 |
| LS-1010     | LANDSCAPE FINISHES AND GRADING PLAN              | 1:100 @ A1 |
| LS-1020     | LANDSCAPE PLANTING PLAN                          | 1:100 @ A1 |
| LS-1030     | LANDSCAPE PLANTING AND HARDSCAPE PALETTE         | N.T.S      |
| LS-1040     | LANDSCAPE PLANTING AND CONSTRUCTION DETAILS      | AS SHOWN   |

**KEY PLAN** 1:500

0 10 20 30 50m SCALE 1:500 @ A1

> NSW GOVERNMENT

LANDSCAPE COVER SHEET, KEY PLAN AND DRAWING LIST





10m SCALE 1:100 @ A1

### LANDSCAPE FINISHES AND GRADING PLAN









SCALE 1:100 @ A1





#### HARDSCAPE PALETTE



COLOURED CONCRETE AND CONCRETE FOOTPATH Finish: Broom Finish



PAVED TERRACE Product: Boral Cloisters™ Colour: Ivory



CONCRETE EDGE

#### PLANTING PALETTE



Callistemon 'Kings Park Special' Corymbia 'Summer Red'





Hymenosporum flavum



Prunus cerasifera 'Nigra'





Tristaniopsis laurina





















LANDSCAPE PLANTING AND HARDSCAPE PALETTE



### 1 CONCRETE EDGE DETAIL (TYPICAL)



### PAVED TERRACE DETAIL SCALE 1:10



NOTE:
ALL JOINTS IN FOOTPATH TO BE "CONNELLY"
KEY JOINTS WITH PLASTIC STRIP OVER,
FINISHED NEATLY, SQUARE AND FLUSH WITH
TOP OF CONCRETE. PLACED EVERY 3000mm.
EVERY FIFTH JOINT TO BE DOWELLED
EXPANSION JOINT.

## 3 COLOURED CONCRETE AND C