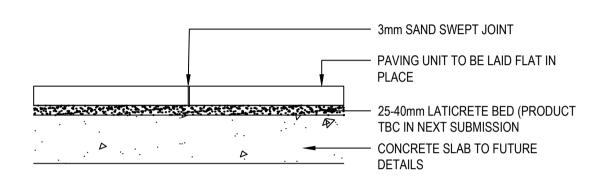

### PAVED TERRACE DETAIL SCALE 1:10

NOTE:
ALL JOINTS IN FOOTPATH TO BE "CONNELLY"
KEY JOINTS WITH PLASTIC STRIP OVER,
FINISHED NEATLY, SQUARE AND FLUSH WITH
TOP OF CONCRETE. PLACED EVERY 3000mm.
EVERY FIFTH JOINT TO BE DOWELLED
EXPANSION JOINT.

#### HARDSCAPE PALETTE

COLOURED CONCRETE AND CONCRETE FOOTPATH Finish: Broom Finish

PAVED TERRACE Product: Boral Cloisters™ Colour: Ivory

CONCRETE EDGE